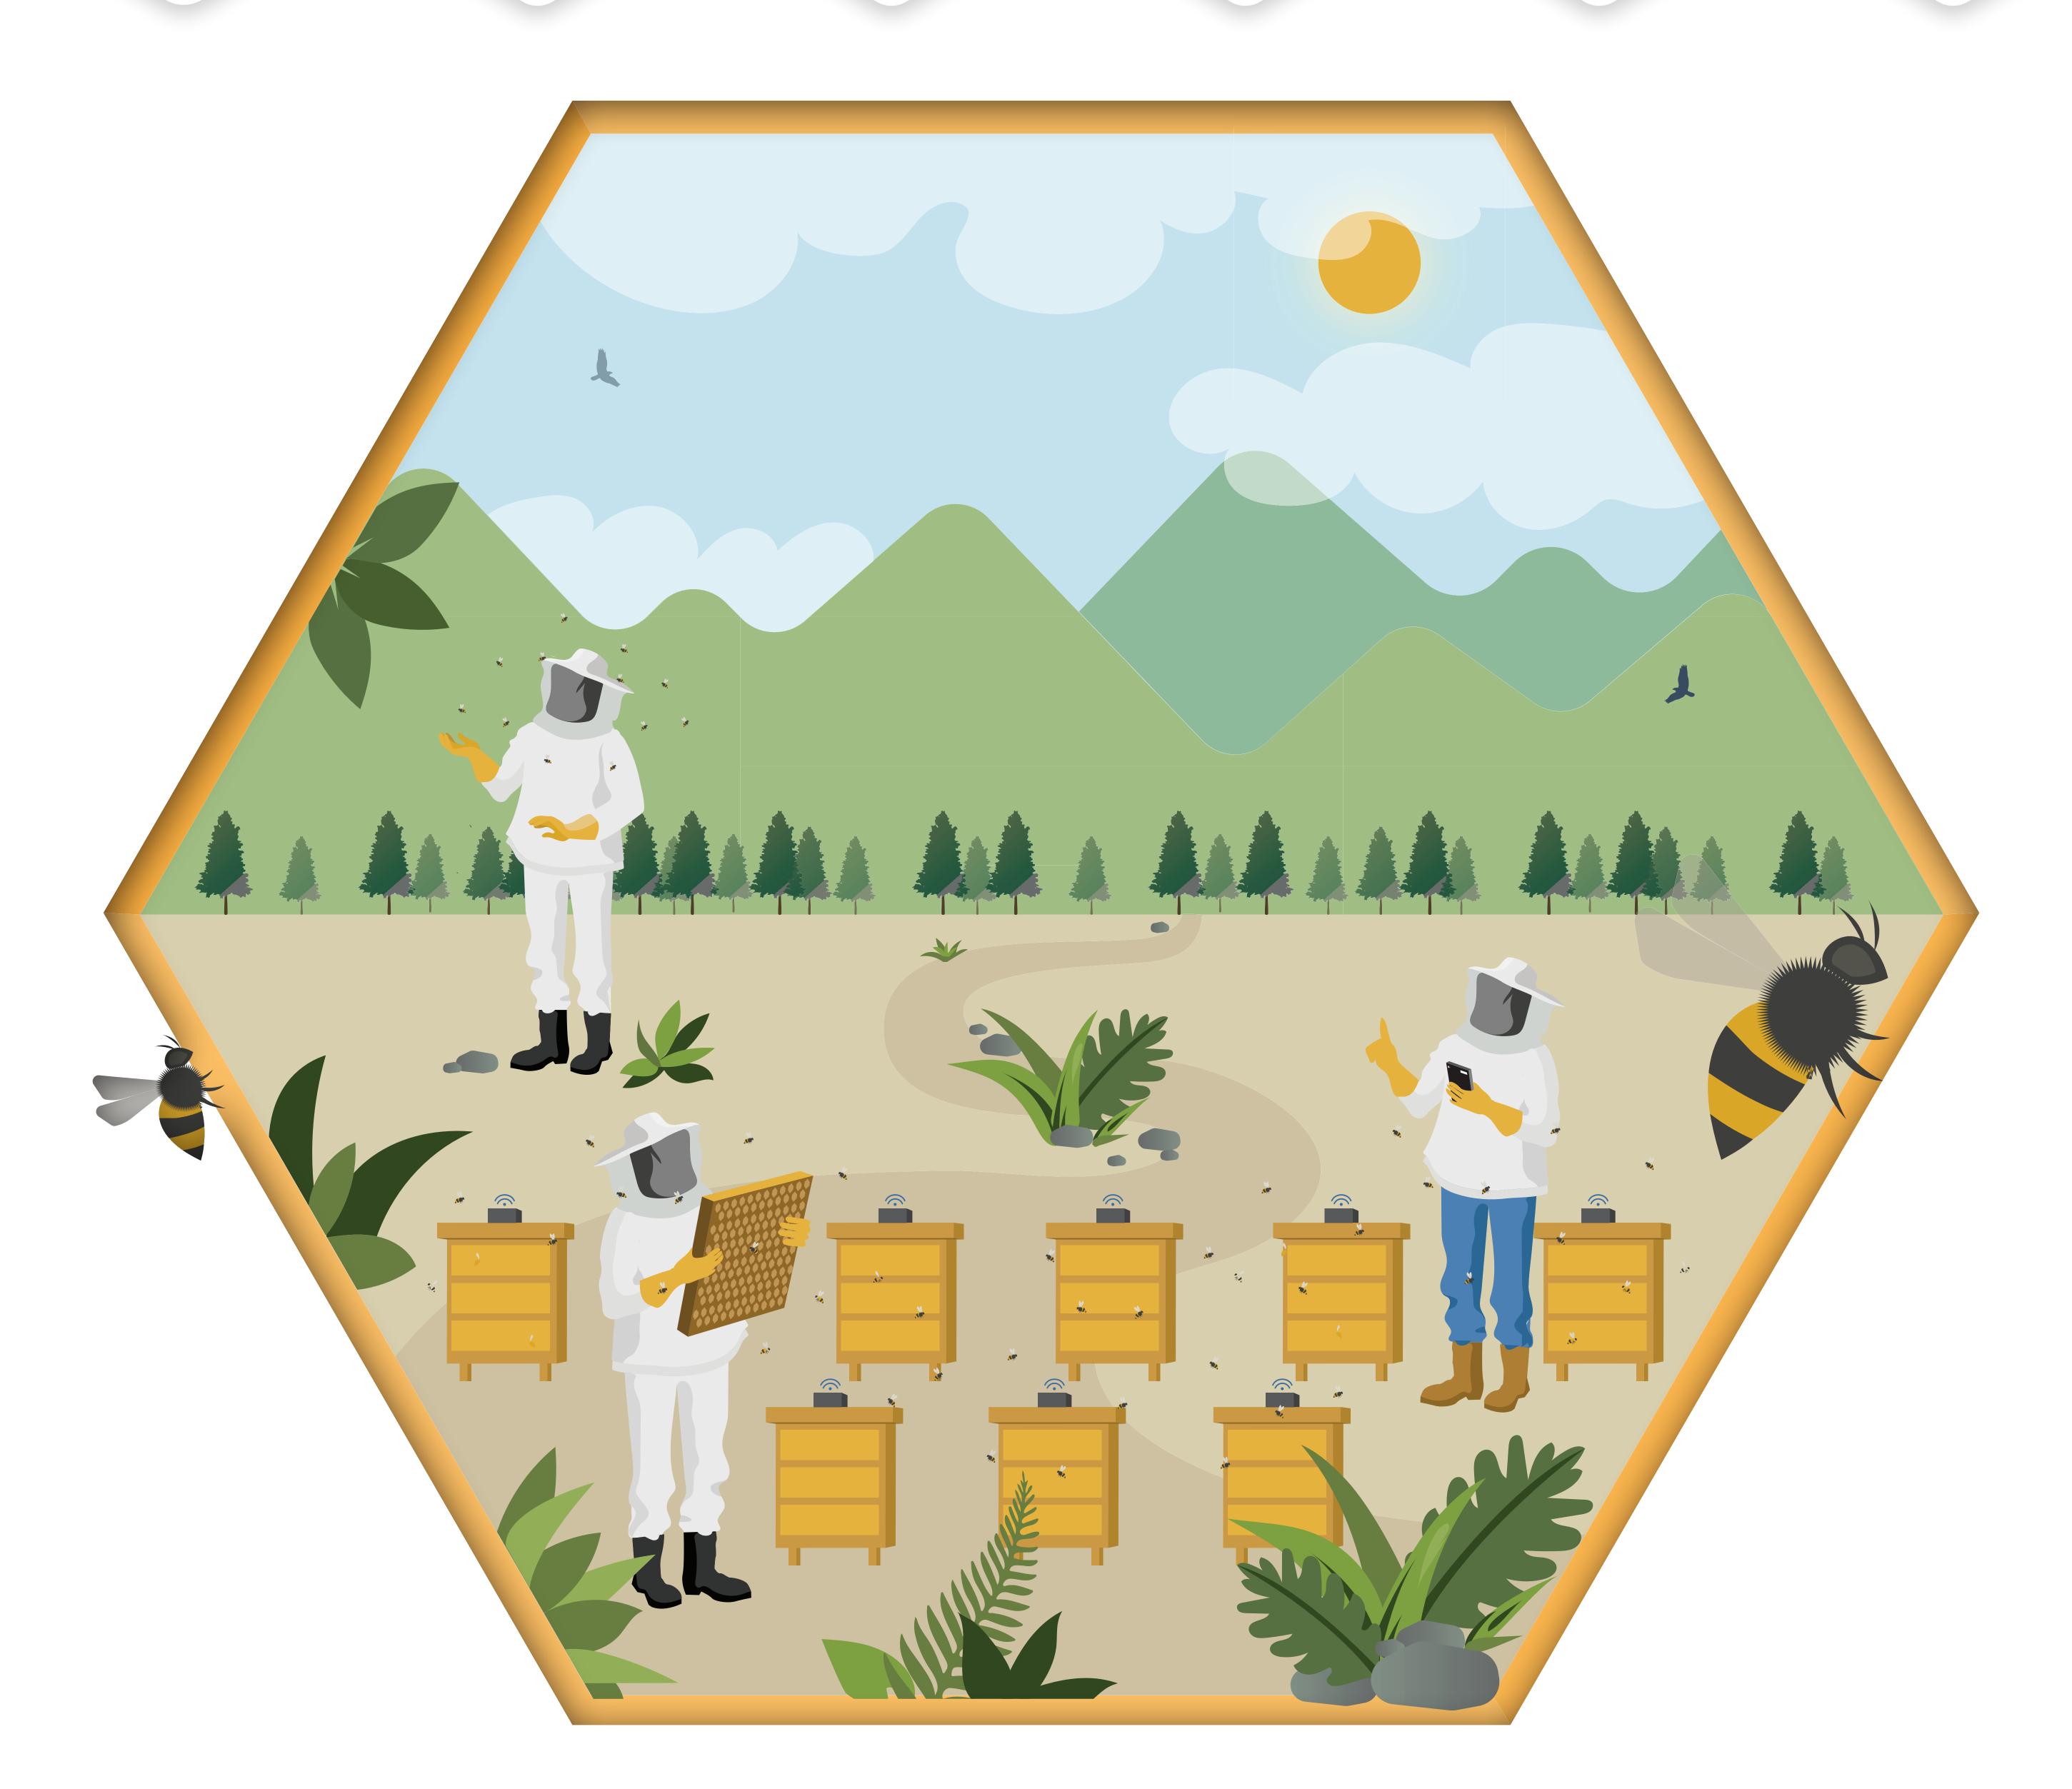

## GIVING BEEKEEPING GUIDANCE BY COMPUTATIONAL-ASSISTED DECISION MAKING

B-GOOD will pave the way towards healthy and sustainable beekeeping within the European Union by following a collaborative and interdisciplinary approach. Merging data from within and around beehives as well as wider socio-economic and ecological conditions, B-GOOD will develop and test innovative tools to perform risk assessments according to a novel Health Status Index (HSI).

B-GOOD has the overall goal to provide guidance for beekeepers and help them make better and more informed decisions.

www.b-good-project.eu